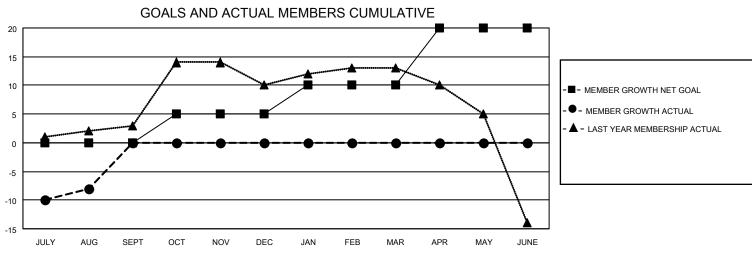

## MONTHLY MEMBERSHIP PROGRESS REPORT

LOCATION OREGON District 36 R Results as of: 8/31/2022

| Clubs RESULTS FOR 2022-2023 |   |   |   | Members RESULTS FOR 2022-2023 |    |    |    |
|-----------------------------|---|---|---|-------------------------------|----|----|----|
|                             |   |   |   |                               |    |    |    |
| JULY/AUG/SEPT               | 0 | 0 | 0 | JULY/AUG/SEPT                 | 0  | 12 | 20 |
| OCT/NOV/DEC                 | 0 | 0 | 0 | OCT/NOV/DEC                   | 5  | 0  | 0  |
| JAN/FEB/MAR                 | 1 | 0 | 0 | JAN/FEB/MAR                   | 5  | 0  | 0  |
| APR/MAY/JUNE                | 1 | 0 | 0 | APR/MAY/JUNE                  | 10 | 0  | 0  |